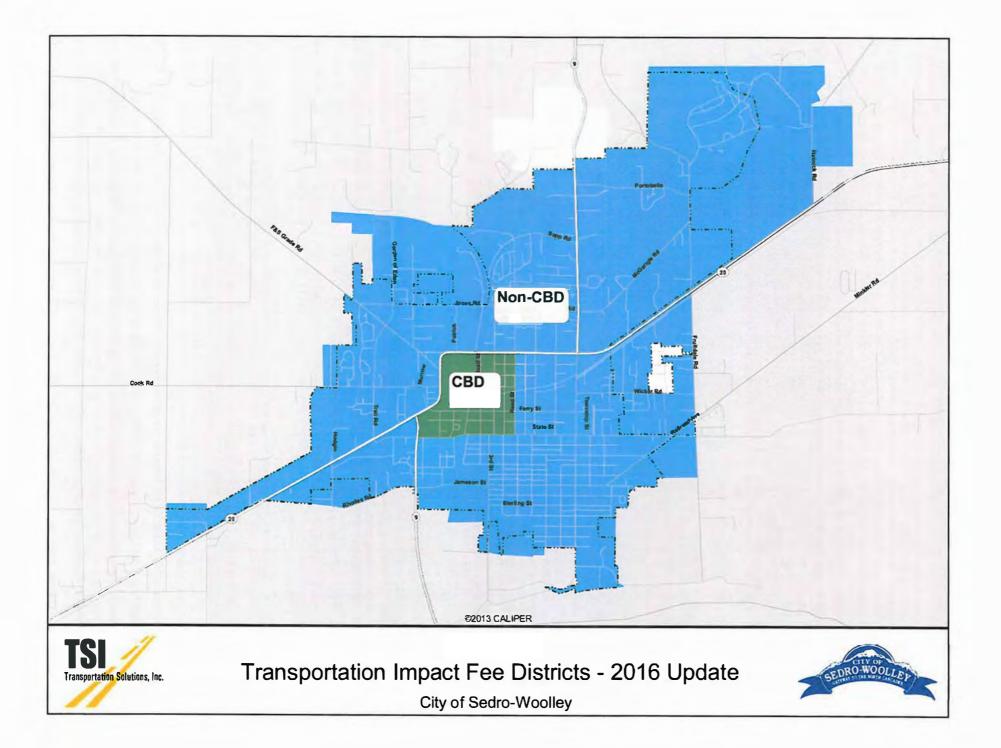

| ITE<br>Code <sup>1</sup> | ITE Land Use Category <sup>1</sup> | ITE Trip          | Rate per          | Impact Fee per Unit<br>by District |         |  |
|--------------------------|------------------------------------|-------------------|-------------------|------------------------------------|---------|--|
|                          | TTE Land Use Category              | Rate <sup>2</sup> | Unit <sup>3</sup> | Citywide<br>(Non-CBD)              | CBD     |  |
| 210                      | Single-Family Detached Housing     | 1.00              | DU                | \$2,407                            | \$1,341 |  |
| 220                      | Apartment                          | 0.62              | DU                | \$1,492                            | \$831   |  |
| 221                      | Low-Rise Apartment (1-2 floors)    | 0.58              | DU                | \$1,396                            | \$778   |  |
| 230                      | Residential Condo / Townhouse      | 0.52              | DU                | \$1,252                            | \$697   |  |
| 231                      | Low-Rise Condo / Townhouse         | 0.78              | DU                | \$1,877                            | \$1,046 |  |
| 240                      | Mobile Home Park                   | 0.59              | DU                | \$1,420                            | \$791   |  |
| 251                      | Senior Housing Detached            | 0.27              | bed               | \$650                              | \$362   |  |
| 252                      | Senior Housing Attached            | 0.25              | bed               | \$602                              | \$335   |  |
| 253                      | Congregate Care Facility           | 0.17              | DU                | \$409                              | \$228   |  |
| 254                      | Assisted Living                    | 0.22              | bed               | \$530                              | \$295   |  |
| 260                      | Recreational Home                  | 0.26              | DU                | \$626                              | \$349   |  |
| 270                      | Residential PUD                    | 0.62              | DU                | \$1,492                            | \$831   |  |

#### City of Sedro-Woolley Traffic Impact Fee Rate Schedule - Residential (2016 Update)

<sup>1</sup> Institute of Transportation Engineers, <u>Trip Generation Manual (9th Edition)</u>

<sup>2</sup> Trip generation rate per development unit for PM peak hour of the adjacent street traffic (4-6 PM)

<sup>3</sup> DU = Dwelling Unit

| ITE<br>Code <sup>1</sup> | ITE Land Use Category <sup>1</sup>         | Base Trip<br>Rate <sup>2</sup> | % Pass-By<br>Trips <sup>3</sup> | Net Trip<br>Rate | Rate per<br>Unit | Impact Fee per Unit<br>by District |              |
|--------------------------|--------------------------------------------|--------------------------------|---------------------------------|------------------|------------------|------------------------------------|--------------|
|                          |                                            |                                |                                 |                  |                  | Citywide<br>(Non-CBD)              | CBD          |
|                          |                                            | AND TERMINA                    |                                 |                  |                  |                                    |              |
| 30                       | Intermodal Truck Terminal                  | 6.55                           |                                 | 6.550            | acre             | \$15,766                           | \$8,78       |
| 90                       | Park and Ride with Bus Service             | 0.62                           |                                 | 0 620            | space            | \$1,492                            | \$83         |
| 110                      | General Light Industrial                   | 0.97                           |                                 | 0.970            | KSF              | \$2,335                            | \$1,30       |
| 120                      | General Heavy Industrial                   | 2.16                           |                                 | 2.160            | acre             | \$2,335                            | \$1,30       |
| 130                      | Industrial Park                            | 0.85                           | •                               | 0.850            | KSF              | \$2,046                            | \$2,05       |
| 140                      | Manufacturing                              | 0.73                           | +                               | 0.730            | KSF              | \$1,757                            | \$97         |
| 150                      | Warehousing                                | 0.32                           | +                               | 0.320            | KSF              | \$770                              | \$42         |
| 151                      | Mini Warehouse                             | 0.26                           |                                 | 0.260            | KSF              | \$626                              | \$34         |
| 152                      | High-Cube Warehouse                        | 0.12                           | *                               | 0.120            | KSF              | \$289                              | \$16         |
| 170                      | Utilities                                  | 0.76                           |                                 | 0.760            | KSF              | \$1,829                            | \$1,01       |
|                          |                                            | LODGING                        | _                               |                  |                  |                                    |              |
| 310                      | Hotel                                      | 0.60                           | •                               | 0.600            | room             | \$1,444                            | \$80         |
| 311                      | All Suites Hotel                           | 0.40                           | *                               | 0.400            | moon             | \$963                              | \$53         |
| 320<br>330               | Motel<br>Resort Hotel                      | 0.47                           |                                 | 0.470            | room             | \$1,131                            | \$63         |
| 330                      |                                            | 0.42                           |                                 | 0.420            | moon             | \$1,011                            | \$56         |
| 411                      | City Park                                  | 0.19                           | •                               | 0.190            | 1 2010           | 64571                              | for          |
| 412                      | County Park                                | 0.19                           |                                 | 0.190            | acre             | \$457<br>\$217                     | \$25<br>\$12 |
| 415                      | Beach Park                                 | 1.30                           | •                               | 1.300            | acre             | \$3,129                            | \$1,74       |
| 416                      | Campground/RV Park                         | 0.27                           | •                               | 0.270            | sites            | \$650                              | \$36         |
| 417                      | Regional Park                              | 0.20                           | •                               | 0.200            | acre             | \$481                              | \$26         |
| 430                      | Golf Course                                | 0.30                           | •                               | 0.300            | acre             | \$722                              | \$40         |
| 432                      | Golf Driving Range                         | 1.25                           | •                               | 1.250            | tees             | \$3,009                            | \$1,67       |
| 435                      | Multi-Purpose Recreational Facility        | 3.58                           | *                               | 3.580            | KSF              | \$8,617                            | \$4,80       |
| 437                      | Bowling Alley                              | 1.51                           | •                               | 1.510            | KSF              | \$3,635                            | \$2,02       |
| 443                      | Movie Theater w/o Matinee                  | 6.16                           | •                               | 6.160            | KSF              | \$14,827                           | \$8,26       |
| 444                      | Movie Theater w/ Matinee                   | 3.80                           | •                               | 3.800            | KSF              | \$9,147                            | \$5,09       |
| 445                      | Multiplex Movie Theater                    | 4.91                           | •                               | 4.910            | KSF              | \$11,818                           | \$6,58       |
| 488                      | Soccer Complex                             | 17.70                          | *                               | 17.700           | field            | \$42,604                           | \$23,73      |
| 490                      | Tennis Courts                              | 3.88                           | 1                               | 3.880            | court            | \$9,339                            | \$5,20       |
| 491                      | Racquet/Tennis Club<br>Health Fitness Club | 0.84                           | •                               | 0.840            | KSF              | \$2,022                            | \$1,12       |
| 492<br>493               | Athletic Club                              | 3.53                           |                                 | 3.530            | KSF              | \$8,497                            | \$4,73       |
| 495                      | Recreational Community Center              | 5.96<br>2.74                   |                                 | 5.960<br>2,740   | KSF              | \$14,346                           | \$7,99       |
| 433                      |                                            | TITUTIONAL                     |                                 | 2.740            | KSF              | \$6,595                            | \$3,67       |
| 520                      | Public Elementary School                   | 1.21                           | • • 1                           | 1.210            | KSF              | \$2,912                            | \$1,62       |
| 522                      | Public Middle/Junior High School           | 1.19                           | •                               | 1.190            | KSF              | \$2,864                            | \$1,59       |
| 530                      | Public High School                         | 0.97                           |                                 | 0.970            | KSF              | \$2,335                            | \$1,30       |
| 536                      | Private School K-12                        | 0.17                           | •                               | 0.170            | student          | \$409                              | \$22         |
| 540                      | Junior / Community College                 | 2.54                           |                                 | 2.540            | KSF              | \$6,114                            | \$3.40       |
| 560                      | Church                                     | 0.55                           |                                 | 0.550            | KSF              | \$1,324                            | \$73         |
| 565                      | Day Care Center                            | 12.34                          | •                               | 12.340           | KSF              | \$29,702                           | \$16,54      |
|                          | Cemetery                                   | 0.84                           | •                               | 0.840            | acre             | \$2,022                            | \$1,12       |
|                          | Prison                                     | 2.91                           | •                               | 2.910            | KSF              | \$7,004                            | \$3,90       |
| 590                      | Library                                    | 7.30                           | •                               | 7.300            | KSF              | \$17,571                           | \$9,78       |
| 640                      |                                            | WEDICAL                        |                                 |                  |                  |                                    |              |
| 610<br>620               | Hospital<br>Nursing Home                   | 0 93                           | +                               | 0.930            | KSF              | \$2,239                            | \$1,24       |
| 630                      | Choic                                      | 0.74                           |                                 | 0.740            | KSF              | \$1,781                            | \$99         |
| 640                      | Animal Hospital / Veterinary Clinic        | 5.18<br>4.72                   |                                 | 5.180<br>4.720   | KSF              | \$12,468                           | \$6,94       |
|                          |                                            | OFFICE                         |                                 | 4.120            | KSF              | \$11,361                           | \$6,33       |
| 710                      | General Office                             | 1.49                           | • 1                             | 1.490            | KSF              | \$3,586                            | \$1,99       |
| 714                      | Corporate Headquarters Building            | 1.43                           | •                               | 1.410            | KSF              | \$3,394                            | \$1,99       |
| 715                      | Single Tenant Office                       | 1.74                           | •                               | 1.740            | KSF              | \$4,188                            | \$2,33       |
| 720                      | Medical/Dental Office                      | 3.57                           |                                 | 3.570            | KSF              | \$8,593                            | \$4,78       |
| 730                      | Government Office Building                 | 1.21                           | •                               | 1.210            | KSF              | \$2,912                            | \$1,62       |
| 732                      | US Post Office                             | 11.22                          | •                               | 11.220           | KSF              | \$27,007                           | \$15.04      |
| 733                      | Government Office Complex                  | 2.85                           | •                               | 2.850            | KSF              | \$6,860                            | \$3,82       |
| 750                      | Office Park                                | 1.48                           |                                 | 1.480            | KSF              | \$3,562                            | \$1,98       |
| 760                      | Research and Development Center            | 1.07                           | •                               | 1.070            | KSF              | \$2,575                            | \$1,43       |
|                          | Business Park                              | 1.26                           |                                 |                  |                  |                                    |              |

#### City of Sedro-Woolley Traffic Impact Fee Rate Schedule - Non-Residential LUC 1-799 (2016 Update)

Institute of Transportation Engineers, <u>Trip Generation Manual (9th Edition)</u>
 <sup>2</sup> Trip generation rate per development unit, for PM Peak Hour of the adjacent street traffic (4-6 pm). Note: Sq. Ft. rate expressed per 1000 SF (KSF).
 <sup>3</sup> Pass-by data not available. Pass-by rates may be applied based on local data, development context, and engineering judgment
 <sup>4</sup> DU = Dwelking Unit; KSF = 1,000 square feet; VSP = Vehicle servicing position